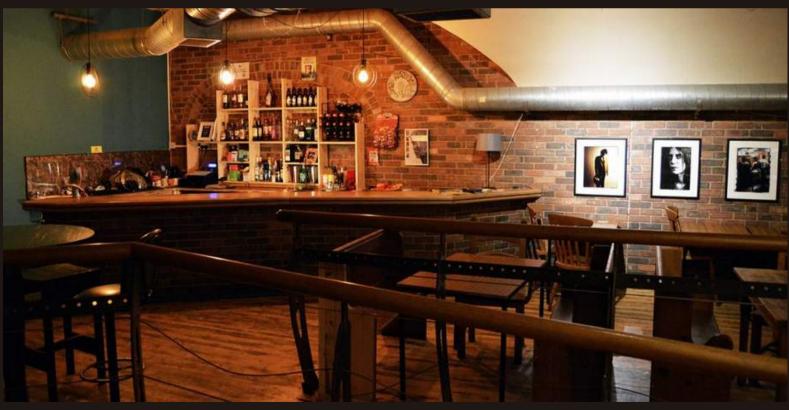

The venue is set in 2 vaults. one of which contains a fully licensed bar stocked with locally sourced ales. wine and spirits with a seating area. the other with a built in stage and dancefloor. Being on one level, the entire venue is wheelchair accessible. Maximum capacity over the 2 vaults is I50, however this intimate venue doesn't feel empty with 30-40 guests.

### GALLERY