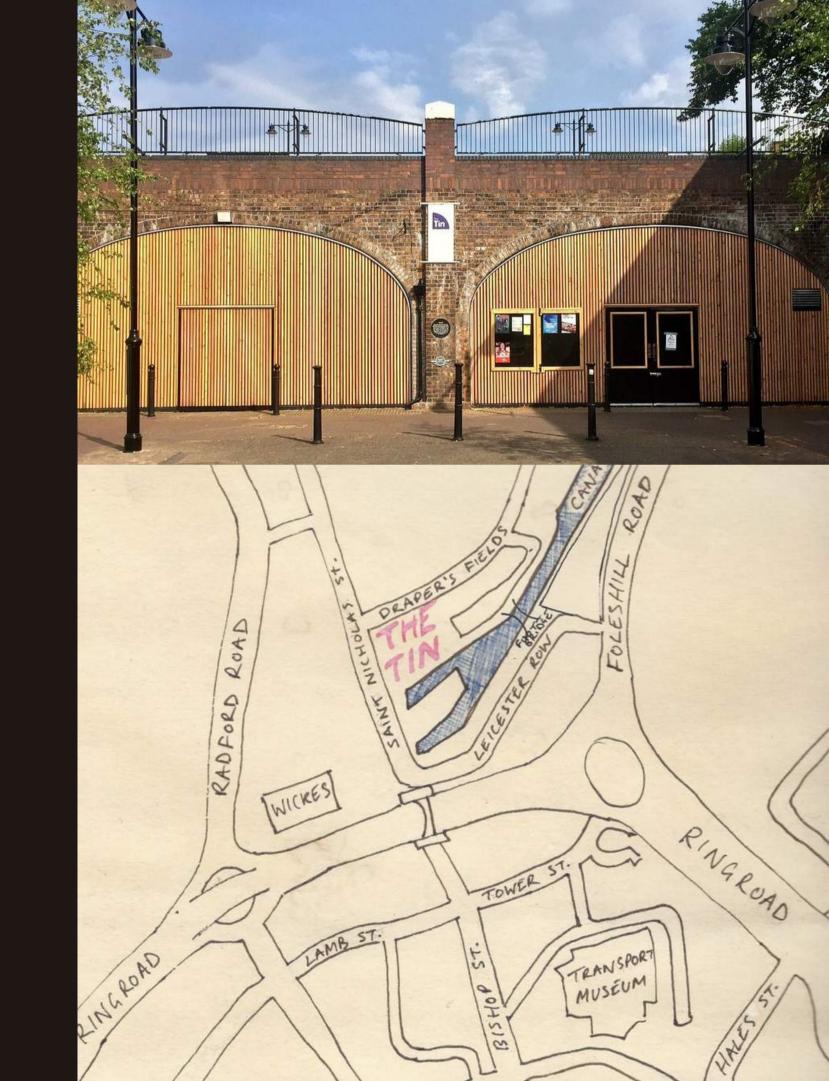

## ABOUT US

The Tin At The Coal Vaults is a multi-use arts venue which doubles up as the perfect party venue. The venue's unique and intimate setting makes for a truly stand-alone and incomparable place for an event. The I8th century building, set in Coventry Canal Basin's former coal storage building, oozes character with exposed brick walls and curved ceilings. It's somewhat industrial style creates the perfect backdrop, giving the space a distinctive sense of charm and character whilst remaining versatile enough to be personalised and adapted to suit your taste.

# WHERE TO FIND US

The Tin at the Coal Vaults is situated in Coventry's Canal Basin, with easy access from the ring road and just a five minute walk away from the city centre, where there are multiple hotels. Coventry has good transport links in and out of the city, with the bus station (Pool Meadow) only half a mile away and Coventry Train Station just I mile away from The Tin.

#### **PARKING**

- Free Canal Basin car park situated above The Coal Vaults
  - On-street parking all around the basin

To make a booking enquiry, please email Sarah Morgan: sarah@thetinmusicandarts.org.uk