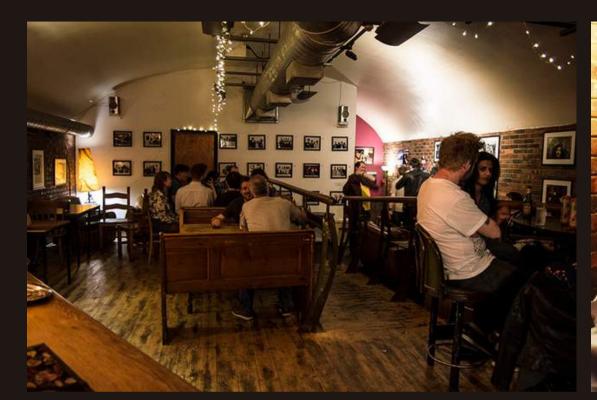

## ABOUT US

The Tin At The Coal Vaults is a multi-use arts venue which doubles up as the perfect party venue. The venue's unique and intimate setting makes for a truly stand-alone and incomparable place for an event. The I8th century building, set in Coventry Canal Basin's former coal storage building, oozes character with exposed brick walls and curved ceilings. It's somewhat industrial style creates the perfect backdrop, giving the space a distinctive sense of charm and character whilst remaining versatile enough to be personalised and adapted to suit your taste.

The venue is set in 2 vaults. one of which contains a fully licensed bar stocked with locally sourced ales. wine and spirits with a seating area. the other with a built in stage and dancefloor. Being on one level, the entire venue is wheelchair accessible. Maximum capacity over the 2 vaults is I50, however this intimate venue doesn't feel empty with 30-40 guests.

### GALLERY