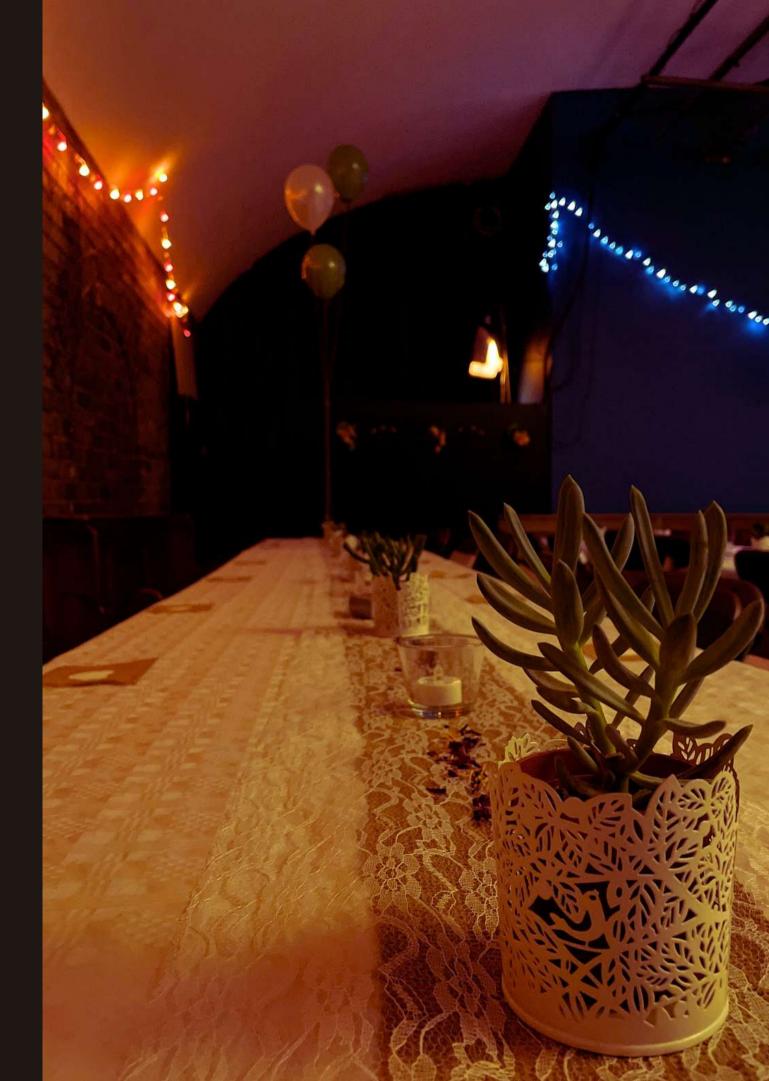

d character whilst remaining versatile enough to be personalised and adapted to suit your taste.

The venue is set in 2 vaults, one of which contains a fully licensed bar stocked with locally sourced ales, wine and spirits with a seating area, the other with a built in stage and dancefloor. Being on one level, the entire venue is wheelchair accessible. Maximum capacity over the 2 vaults is I50, however this intimate venue doesn't feel empty with 30-40 guests.

Although we don't offer in-house catering (outside catering is welcome). we do offer a range of optional extras. including the use of our PA system. license extension until 2am (available Friday and Saturday). optional inhouse DJ and technical equipment such as our projector and backline (piano. guitar amps. microphones. monitors).



## Gallery

























## Where to find us

The Tin at the Coal Vaults is situated in Coventry's Canal Basin, with easy access from the ring road and just a five minute walk away from the city centre, where there are multiple hotels. Coventry has good transport links in and out of the city, with the bus station (Pool Meadow) only half a mile away and Coventry Train Station just I mile away from The Tin.

## Parking

- Free Canal Basin car park situated above The Coal Vaults
  - On-street parking all around the basin

To make a booking enquiry, please email Sarah Morgan: sarah@thetinmusicandarts.org.uk

The Tin at the Coal Vaults, Canal Basin, Coventry, CVI 4LY Tel: 024 76230699 | Registered Charity No: II52636 www.thetinmusicandarts.org.uk