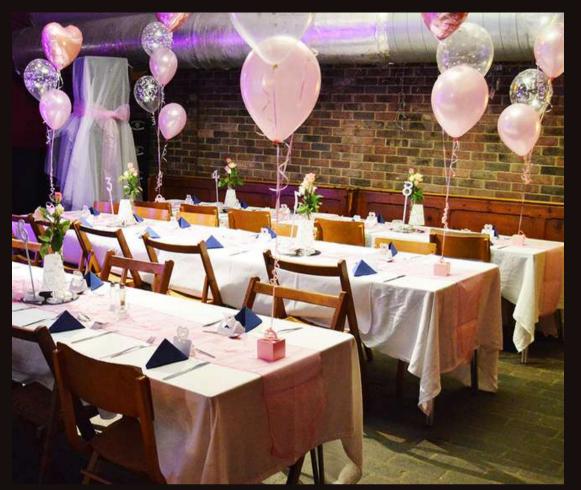

ng versatile enough to be personalised and adapted to suit your taste.

The venue is set in 2 vaults, one of which contains a fully licensed bar stocked with locally sourced ales, wine and spirits with a seating area, the other with a built in stage and dancefloor. Being on one level, the entire venue is wheelchair accessible. Maximum capacity over the 2 vaults is I50, however this intimate venue doesn't feel empty with 30-40 guests.

Although we don't offer in-house catering (outside catering is welcome). we do offer a range of optional extras. including the use of our PA system. license extension until 2am (available Friday and Saturday). optional inhouse DJ and technical equipment such as our projector and backline (piano. guitar amps. microphones. monitors).



## Gallery

























## Where to find us

The Tin at the Coal Vaults is situated in Coventry's Canal Basin, with easy access from the ring road and just a five minute walk away from the city centre, where there are multiple hotels. Coventry has good transport links in and out of the city, with the bus station (Pool Meadow) only half a mile away and Coventry Train Station just I mile away from The Tin.

## Parking

- Free Canal Basin car park situated above The Coal Vaults
  - On-street parking all around the basin

To make a booking enquiry, please email Sarah Morgan: sarah@thetinmusicandarts.org.uk

The Tin at the Coal Vaults, Canal Basin, Coventry, CVI 4LY Tel: 024 76230699 | Registered Charity No: II52636 www.thetinmusicandarts.org.uk