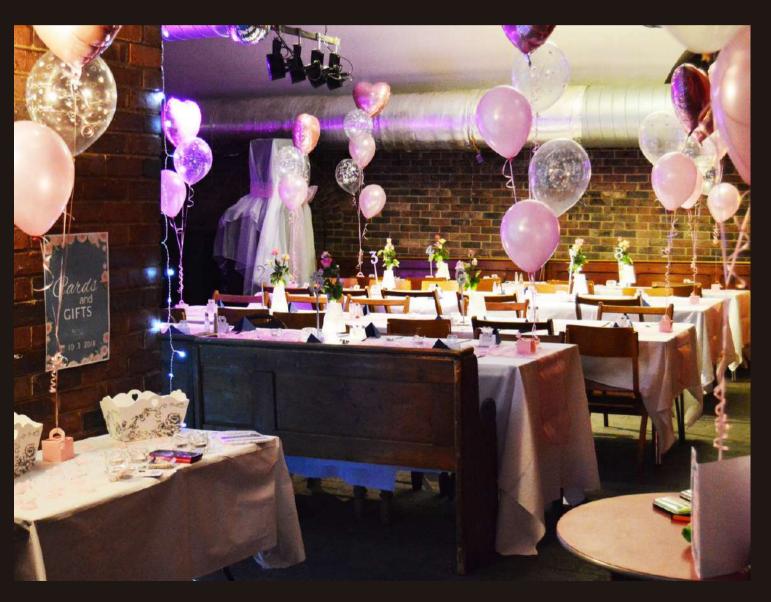

ning versatile enough to be personalised and adapted to suit your taste.

The venue is set in 2 vaults, one of which contains a fully licensed bar stocked with locally sourced ales, wine and spirits with a seating area, the other with a built in stage and dancefloor. Being on one level, the entire venue is wheelchair accessible. Maximum capacity over the 2 vaults is I50, however this intimate venue doesn't feel empty with 30-40 guests.

Although we don't offer in-house catering (outside catering is welcome). we do offer a range of optional extras. including the use of our PA system. license extension until 2am (available Friday and Saturday). optional inhouse DJ and technical equipment such as our projector and backline (piano. guitar amps. microphones. monitors).



## Gallery

























## Where to find us

The Tin at the Coal Vaults is situated in Coventry's Canal Basin, with easy access from the ring road and just a five minute walk away from the city centre, where there are multiple hotels. Coventry has good transport links in and out of the city, with the bus station (Pool Meadow) only half a mile away and Coventry Train Station just I mile away from The Tin.

## Parking

- Free Canal Basin car park situated above The Coal Vaults
  - On-street parking all around the basin

To make a booking enquiry, please email Sarah Morgan: sarah@thetinmusicandarts.org.uk

The Tin at the Coal Vaults, Canal Basin, Coventry, CVI 4LY Tel: 024 76230699 | Registered Charity No: II52636 www.thetinmusicandarts.org.uk