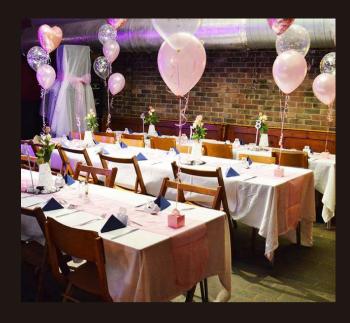

emaining versatile enough to be personalised and adapted to suit your taste.

The venue is set in 2 vaults, one of which contains a fully licensed bar stocked with locally sourced ales, wine and spirits with a seating area, the other with a built in stage and dancefloor. Being on one level, the entire venue is wheelchair accessible. Maximum capacity over the 2 vaults is I50, however this intimate venue doesn't feel empty with 30-40 guests.

Although we don't offer in-house catering (outside catering is welcome). we do offer a range of optional extras. including the use of our PA system. license extension until 2am (available Friday and Saturday). optional inhouse DJ and technical equipment such as our projector and backline (piano. guitar amps. microphones. monitors).



## Gallery

























## Where to find us

The Tin at the Coal Vaults is situated in Coventry's Canal Basin, with easy access from the ring road and just a five minute walk away from the city centre, where there are multiple hotels. Coventry has good transport links in and out of the city, with the bus station (Pool Meadow) only half a mile away and Coventry Train Station just I mile away from The Tin.

## Parking

- Free Canal Basin car park situated above The Coal Vaults
  - On-street parking all around the basin

To make a booking enquiry, please email Sarah Morgan: sarah@thetinmusicandarts.org.uk

The Tin at the Coal Vaults, Canal Basin, Coventry, CVI 4LY Tel: 024 76230699 | Registered Charity No: II52636 www.thetinmusicandarts.org.uk