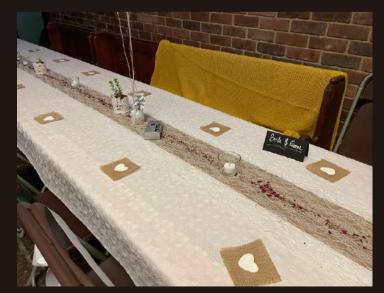

remaining versatile enough to be personalised and adapted to suit your taste.

The venue is set in 2 vaults, one of which contains a fully licensed bar stocked with locally sourced ales, wine and spirits with a seating area, the other with a built in stage and dancefloor. Being on one level, the entire venue is wheelchair accessible. Maximum capacity over the 2 vaults is I50, however this intimate venue doesn't feel empty with 30-40 guests.

Although we don't offer in-house catering (outside catering is welcome). we do offer a range of optional extras. including the use of our PA system. license extension until 2am (available Friday and Saturday). optional inhouse DJ and technical equipment such as our projector and backline (piano. guitar amps. microphones. monitors).



## Gallery

























## Where to find us

The Tin at the Coal Vaults is situated in Coventry's Canal Basin, with easy access from the ring road and just a five minute walk away from the city centre, where there are multiple hotels. Coventry has good transport links in and out of the city, with the bus station (Pool Meadow) only half a mile away and Coventry Train Station just I mile away from The Tin.

## Parking

- Free Canal Basin car park situated above The Coal Vaults
  - On-street parking all around the basin

To make a booking enquiry, please email Sarah Morgan: sarah@thetinmusicandarts.org.uk

The Tin at the Coal Vaults, Canal Basin, Coventry, CVI 4LY Tel: 024 76230699 | Registered Charity No: II52636 www.thetinmusicandarts.org.uk