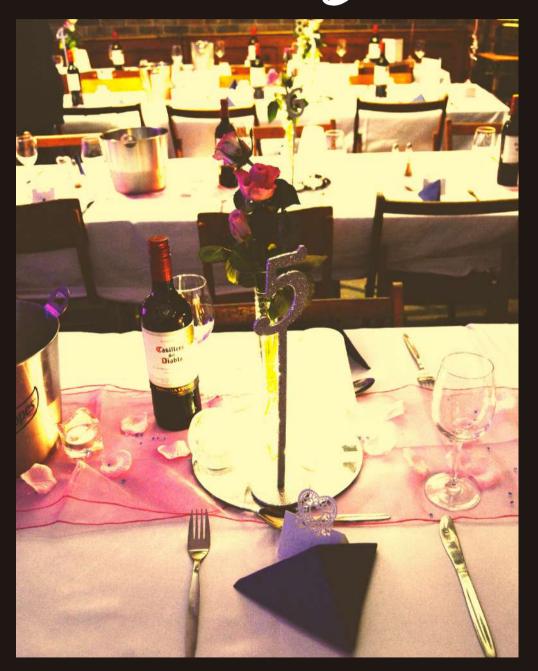

ilst remaining versatile enough to be personalised and adapted to suit your taste.

The venue is set in 2 vaults, one of which contains a fully licensed bar stocked with locally sourced ales, wine and spirits with a seating area, the other with a built in stage and dancefloor. Being on one level, the entire venue is wheelchair accessible. Maximum capacity over the 2 vaults is I50, however this intimate venue doesn't feel empty with 30-40 guests.

Although we don't offer in-house catering (outside catering is welcome). we do offer a range of optional extras. including the use of our PA system. license extension until 2am (available Friday and Saturday). optional inhouse DJ and technical equipment such as our projector and backline (piano. guitar amps. microphones. monitors).



## Gallery

























## Where to find us

The Tin at the Coal Vaults is situated in Coventry's Canal Basin, with easy access from the ring road and just a five minute walk away from the city centre, where there are multiple hotels. Coventry has good transport links in and out of the city, with the bus station (Pool Meadow) only half a mile away and Coventry Train Station just I mile away from The Tin.

## Parking

- Free Canal Basin car park situated above The Coal Vaults
  - On-street parking all around the basin

To make a booking enquiry, please email Sarah Morgan: sarah@thetinmusicandarts.org.uk

The Tin at the Coal Vaults, Canal Basin, Coventry, CVI 4LY Tel: 024 76230699 | Registered Charity No: II52636 www.thetinmusicandarts.org.uk