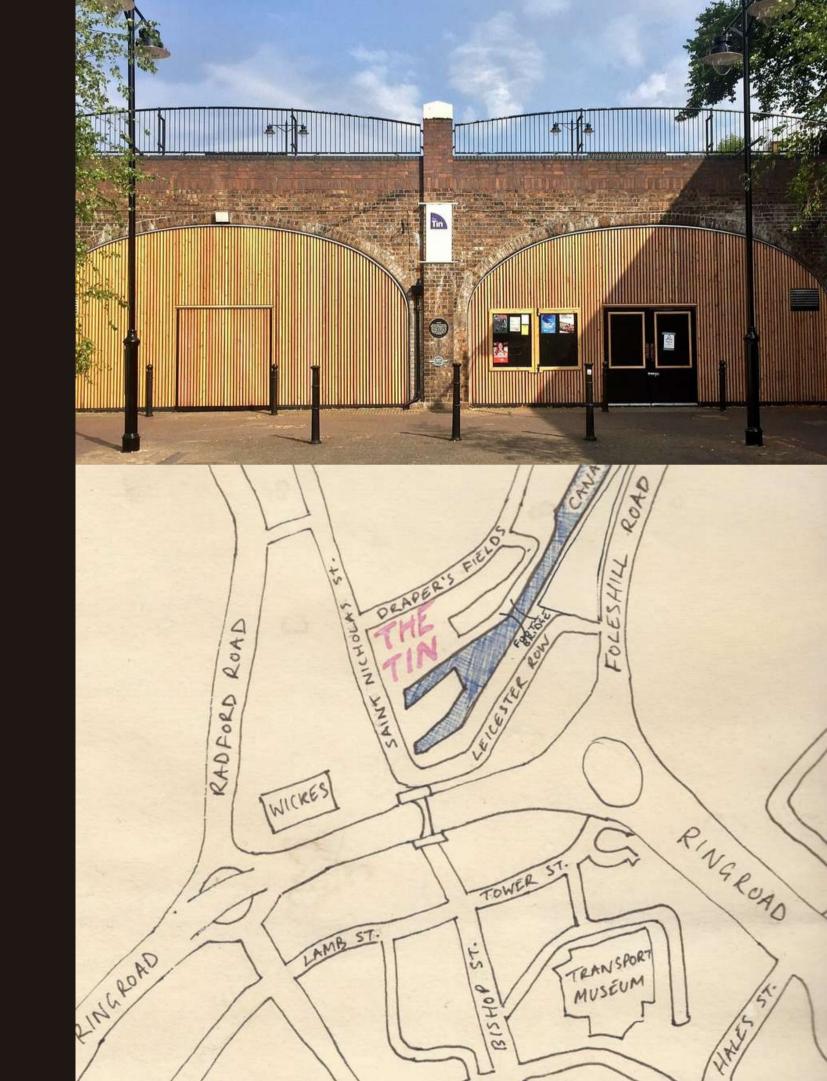

## Where to find us

The Tin at the Coal Vaults is situated in Coventry's Canal Basin, with easy access from the ring road and just a five minute walk away from the city centre, where there are multiple hotels. Coventry has good transport links in and out of the city, with the bus station (Pool Meadow) only half a mile away and Coventry Train Station just I mile away from The Tin.

## Parking

- Free Canal Basin car park situated above The Coal Vaults
  - On-street parking all around the basin

To make a booking enquiry, please email Sarah Morgan: sarah@thetinmusicandarts.org.uk

The Tin at the Coal Vaults, Canal Basin, Coventry, CVI 4LY Tel: 024 76230699 | Registered Charity No: II52636 www.thetinmusicandarts.org.uk