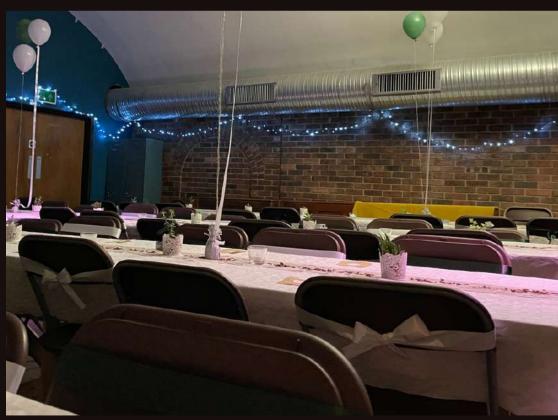

satile enough to be personalised and adapted to suit your taste.

The venue is set in 2 vaults, one of which contains a fully licensed bar stocked with locally sourced ales, wine and spirits with a seating area, the other with a built in stage and dancefloor. Being on one level, the entire venue is wheelchair accessible. Maximum capacity over the 2 vaults is I50, however this intimate venue doesn't feel empty with 30-40 guests.

Although we don't offer in-house catering (outside catering is welcome). we do offer a range of optional extras. including the use of our PA system. license extension until 2am (available Friday and Saturday). optional inhouse DJ and technical equipment such as our projector and backline (piano. guitar amps. microphones. monitors).



## Gallery

























## Where to find us

The Tin at the Coal Vaults is situated in Coventry's Canal Basin, with easy access from the ring road and just a five minute walk away from the city centre, where there are multiple hotels. Coventry has good transport links in and out of the city, with the bus station (Pool Meadow) only half a mile away and Coventry Train Station just I mile away from The Tin.

## Parking

- Free Canal Basin car park situated above The Coal Vaults
  - On-street parking all around the basin

To make a booking enquiry, please email Sarah Morgan: sarah@thetinmusicandarts.org.uk

The Tin at the Coal Vaults, Canal Basin, Coventry, CVI 4LY Tel: 024 76230699 | Registered Charity No: II52636 www.thetinmusicandarts.org.uk