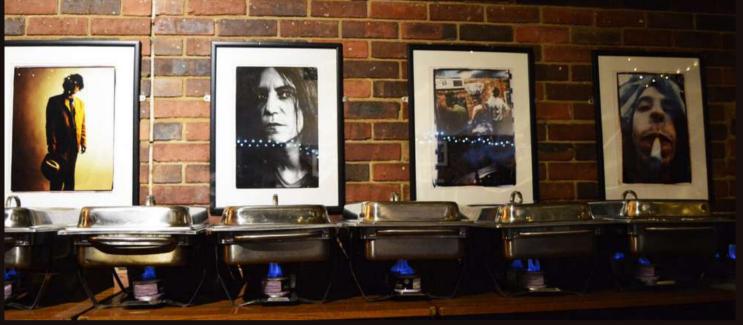

versatile enough to be personalised and adapted to suit your taste.

The venue is set in 2 vaults, one of which contains a fully licensed bar stocked with locally sourced ales, wine and spirits with a seating area, the other with a built in stage and dancefloor. Being on one level, the entire venue is wheelchair accessible. Maximum capacity over the 2 vaults is I50, however this intimate venue doesn't feel empty with 30-40 guests.

Although we don't offer in-house catering (outside catering is welcome). we do offer a range of optional extras. including the use of our PA system. license extension until 2am (available Friday and Saturday). optional inhouse DJ and technical equipment such as our projector and backline (piano. guitar amps. microphones. monitors).



## Gallery

























## Where to find us

The Tin at the Coal Vaults is situated in Coventry's Canal Basin, with easy access from the ring road and just a five minute walk away from the city centre, where there are multiple hotels. Coventry has good transport links in and out of the city, with the bus station (Pool Meadow) only half a mile away and Coventry Train Station just I mile away from The Tin.

## Parking

- Free Canal Basin car park situated above The Coal Vaults
  - On-street parking all around the basin

To make a booking enquiry, please email Sarah Morgan: sarah@thetinmusicandarts.org.uk

The Tin at the Coal Vaults, Canal Basin, Coventry, CVI 4LY Tel: 024 76230699 | Registered Charity No: II52636 www.thetinmusicandarts.org.uk