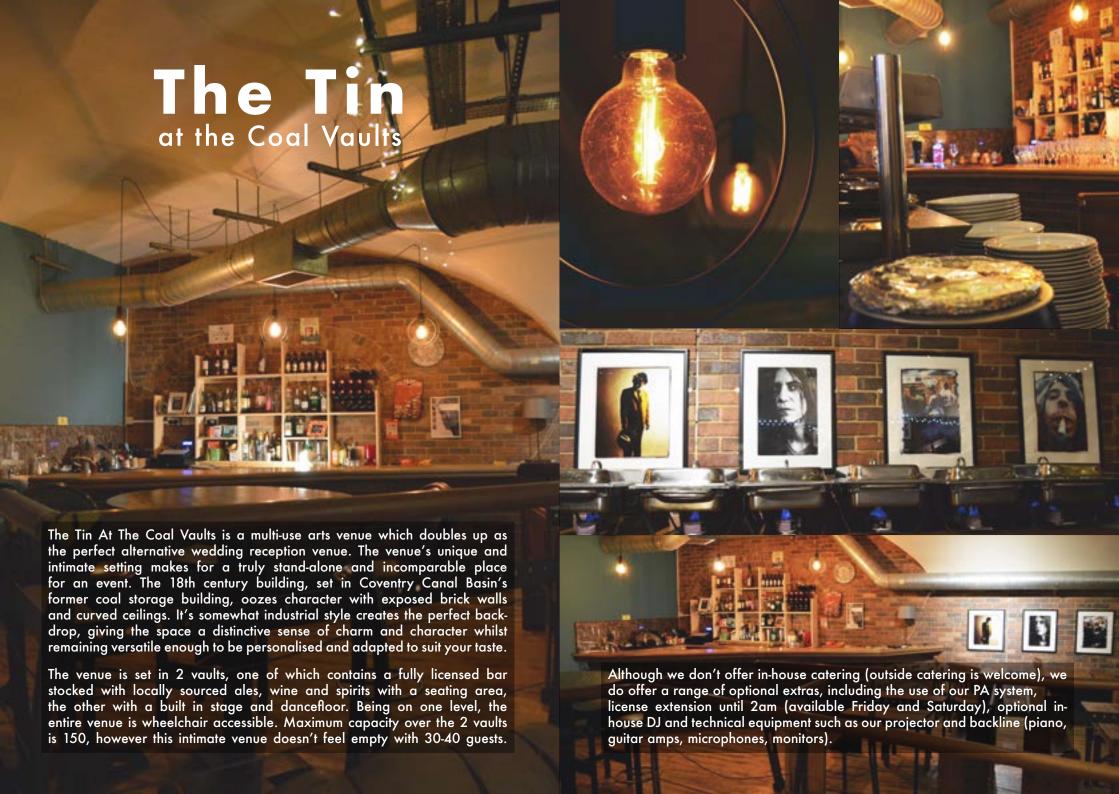

## **Example Hire Price**

**Evening Wedding Reception With 100 Guests** 

Room Hire (6pm - 12am) £450.00

DJ (£15 per hour) £90.00

PA Hire £150.00

Toast drinks (Cava, £2.50 per head) £250.00

Total £940.00









The Tin at the Coal Vaults is situated in Coventry's Canal Basin, with easy access from the ring road and just a five minute walk away from the city centre. Coventry has good transport links in and out of the city, with the bus station (Pool Meadow) only half a mile away and Coventry Train Station just 1 mile away from The Tin.

## **Parking**

- Free Canal Basin car park situated above The Coal Vaults
- On-street parking all around the basin (free after 6pm)
- Large car park on Leicester Row, as you exit off Foleshill Rd (50p after 6pm)

To make a booking enquiry, please