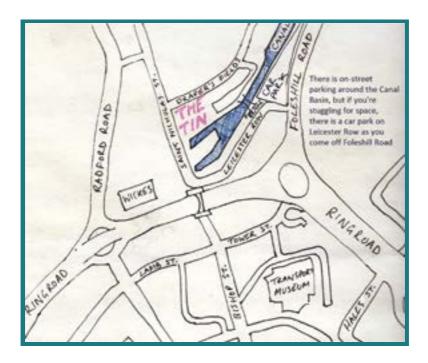

## **Parking**

- Free Canal Basin car park situated above The Coal Vaults
- On-street parking all around the basin (free after 6pm)
- Large car park on Leicester Row, as you exit off Foleshill Rd (50p after 6pm)