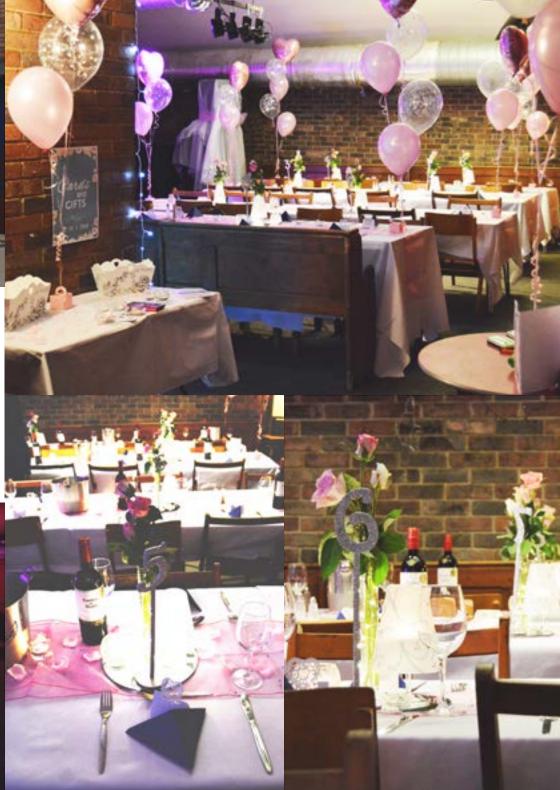

## **Example Hire Price**

**Evening Wedding Reception With 100 Guests** 

Room Hire (6pm - 12am) £450.00

DJ (£15 per hour) £90.00

PA Hire £150.00

Toast drinks (Cava, £2.50 per head) £250.00

Total £940.00









The Tin at the Coal Vaults is situated in Coventry's Canal Basin, with easy access from the ring road and just a five minute walk away from the city centre. Coventry has good transport links in and out of the city, with the bus station (Pool Meadow) only half a mile away and Coventry Train Station just 1 mile away from The Tin.

## **Parking**

- Free Canal Basin car park situated above The Coal Vaults
- On-street parking all around the basin (free after 6pm)
- Large car park on Leicester Row, as you exit off Foleshill Rd (50p after 6pm)

To make a booking enquiry, please email Sarah Morgan: sarah@thetinmusicandarts.org.uk

The Tin at the Coal Vaults, Canal Basin, Coventry, CV1 4LY

Tel: 024 76230699 | Registered Charity No: 1152636

www.thetinmusicandarts.org.uk